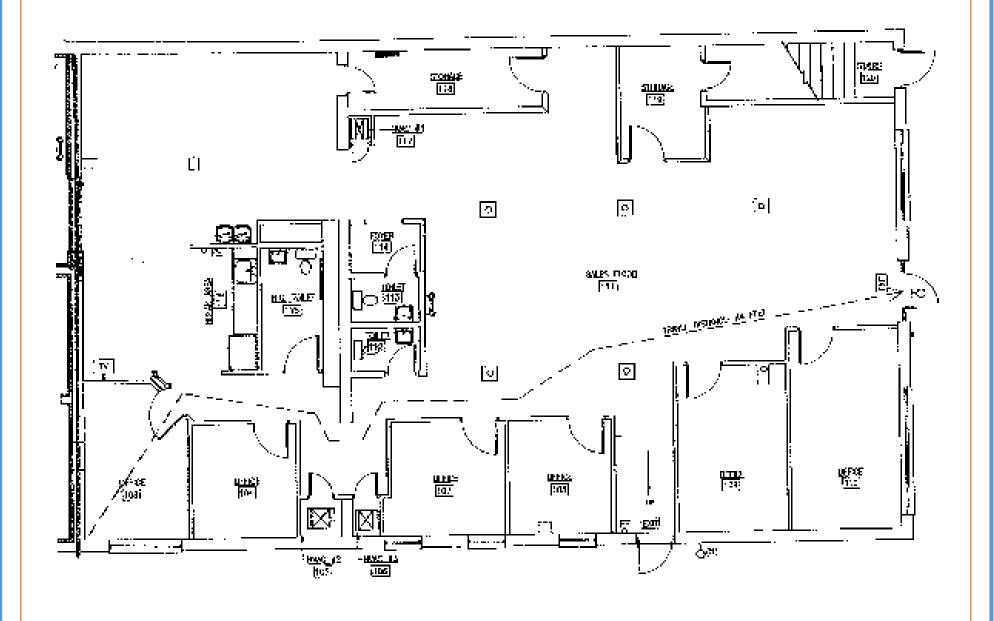

orner of S. Broad Street and Palmetto Street

Two blocks south of Government Street

Across from the new traffic circle

Space: First floor of mixed use 2-story building

3,000± square feet

Amenities: Private paved parking lot

Rent: \$3,000 per month



Adam J. Metcalfe, SIOR

Post Office Box 2903, Mobile, AL 36652

(P) 251-432-2600 (C) 251-610-0069

adam@metcalfeco.com www.metcalfeco.com

The information provided for by the company is subject to errors, omissions, changes, prior sale or lease and withdrawal from the market without notice by the owner. This information has been gathered from sources that are deemed to be reliable, however there is no warranty or guarantee to its accuracy or validity. You are hereby advised to independently verify the information presented herein.









The information provided for by the company is subject to errors, omissions, changes, prior sale or lease and withdrawal from the market without notice by the owner. This information has been gathered from sources that are deemed to be reliable, however there is no warranty or guarantee to its accuracy or validity. You are hereby advised to independently verify the information presented herein.