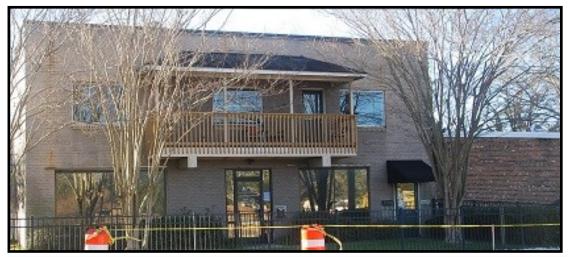

## FOR LEASE Office Space

Location: 168 S. Broad Street

Corner of S. Broad Street and Palmetto Street

Two blocks south of Government Street

Across from the new traffic circle

Space: First floor of mixed use 2-story building

3,000± square feet

Amenities: Private paved parking lot

Rent: \$3,000 per month

Adam J. Metcalfe, SIOR

Post Office Box 2903, Mobile, AL 36652

(P) 251-432-2600 (C) 251-610-0069

adam@metcalfeco.com www.metcalfeco.com