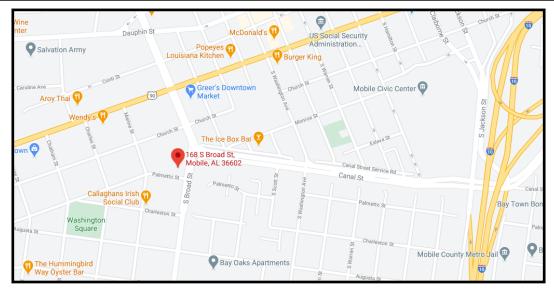

## FOR LEASE Office Space

Location: 168 S. Broad Street

Corner of S. Broad Street and Palmetto Street

Two blocks south of Government Street

Across from the new traffic circle

Space: First floor of mixed use 2-story building